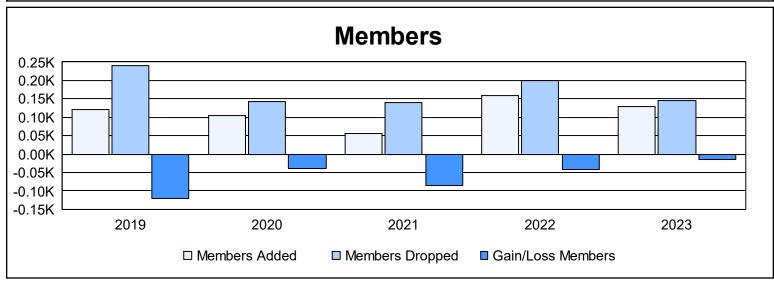

District 4 A3 As of June 2023 Cumulative

| Year      | New<br>Clubs | Dropped<br>Clubs | Gain/<br>Loss<br>Clubs | New<br>Members | Charter<br>Members | Reinstate<br>Members | Transfer<br>Members | Total<br>Member<br>Added | Total<br>Members<br>Dropped | Gain/<br>Loss<br>Members |
|-----------|--------------|------------------|------------------------|----------------|--------------------|----------------------|---------------------|--------------------------|-----------------------------|--------------------------|
| 2018-2019 | 0            | 1                | -1                     | 103            | 1                  | 6                    | 11                  | 121                      | 241                         | -120                     |
| 2019-2020 | 0            | 1                | -1                     | 100            | 0                  | 3                    | 2                   | 105                      | 143                         | -38                      |
| 2020-2021 | 0            | 1                | -1                     | 47             | 3                  | 3                    | 4                   | 57                       | 141                         | -84                      |
| 2021-2022 | 0            | 3                | -3                     | 130            | 0                  | 18                   | 12                  | 160                      | 201                         | -41                      |
| 2022-2023 | 0            | 1                | -1                     | 106            | 5                  | 9                    | 9                   | 129                      | 145                         | -16                      |
| Average   | 0            | 1                | -1                     | 97             | 2                  | 8                    | 8                   | 114                      | 174                         | -60                      |